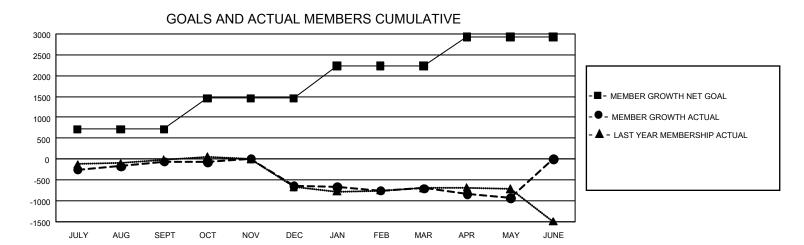

## GMT Constitutional Area 1, Group A

**GMT**: OPEN

REPORT DOES NOT INCLUDE CLUBS IN UNDISTRICTED AREAS.

| Clubs         |               |             |               | Members               |                        |                         |                                                    |  |
|---------------|---------------|-------------|---------------|-----------------------|------------------------|-------------------------|----------------------------------------------------|--|
|               | RESULTS FOR   | R 2019-2020 |               | RESULTS FOR 2019-2020 |                        |                         |                                                    |  |
| QUARTER       | NEW CLUB GOAL | NEW CLUBS   | DROPPED CLUBS | QUARTER MEM           | BER GROWTH NET<br>GOAL | MEMBER GROWTH<br>ACTUAL | DROPPED<br>MEMBERS ACTUAL<br>(including transfers) |  |
| JULY/AUG/SEPT | 24            | 4           | 5             | JULY/AUG/SEPT         | 2,145                  | 1,281                   | 1,189                                              |  |
| OCT/NOV/DEC   | 42            | 4           | 18            | OCT/NOV/DEC           | 2,226                  | 1,124                   | 1,631                                              |  |
| JAN/FEB/MAR   | 30            | 10          | 3             | JAN/FEB/MAR           | 2,331                  | 1,218                   | 1,144                                              |  |
| APR/MAY/JUNE  | 36            | 1           | 2             | APR/MAY/JUNE          | 2,094                  | 226                     | 407                                                |  |

## GOALS AND ACTUAL NEW CLUBS CUMULATIVE

| DROPPED CLUBS: 28              |       | 761 CLUBS OF 1,263 ADDED 1 OR<br>MORE NEW MEMBERS | GENDER DISTRIBUTION  MALE 21,916 (64.17%) |                 |       |
|--------------------------------|-------|---------------------------------------------------|-------------------------------------------|-----------------|-------|
| DROPPED MEMBERS                |       |                                                   | FEMALE                                    | 12,236 (35.83%) |       |
| DECEASED                       | 323   | CLICK HERE FOR CLIMIN ATIVE                       | TOTAL FAMILY UNIT MEMBERS                 |                 | 5,179 |
| CLUB CANCELLED 143 OTHER 3,905 |       | CLICK HERE FOR CUMULATIVE MEMBERSHIP DATA         | FAMILY MEMBERS PAYING HALF DUES           |                 | 2,640 |
| TOTAL                          | 4,371 |                                                   |                                           |                 |       |