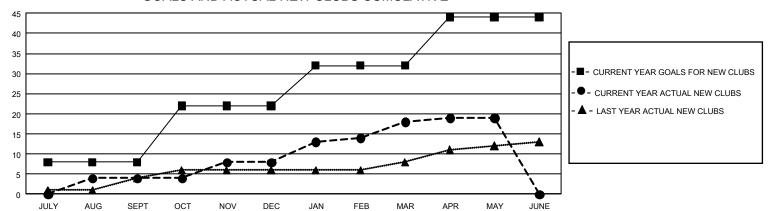

## GMT Constitutional Area 1, Group A

**GMT**: OPEN

REPORT DOES NOT INCLUDE CLUBS IN UNDISTRICTED AREAS.

| Clubs         |               |             |               | Members               |                        |                         |                                                    |  |
|---------------|---------------|-------------|---------------|-----------------------|------------------------|-------------------------|----------------------------------------------------|--|
|               | RESULTS FOR   | R 2019-2020 |               | RESULTS FOR 2019-2020 |                        |                         |                                                    |  |
| QUARTER       | NEW CLUB GOAL | NEW CLUBS   | DROPPED CLUBS | QUARTER MEM           | BER GROWTH NET<br>GOAL | MEMBER GROWTH<br>ACTUAL | DROPPED<br>MEMBERS ACTUAL<br>(including transfers) |  |
| JULY/AUG/SEPT | 24            | 4           | 5             | JULY/AUG/SEPT         | 2,145                  | 1,281                   | 1,189                                              |  |
| OCT/NOV/DEC   | 42            | 4           | 18            | OCT/NOV/DEC           | 2,226                  | 1,124                   | 1,631                                              |  |
| JAN/FEB/MAR   | 30            | 10          | 3             | JAN/FEB/MAR           | 2,331                  | 1,218                   | 1,144                                              |  |
| APR/MAY/JUNE  | 36            | 1           | 2             | APR/MAY/JUNE          | 2,094                  | 226                     | 407                                                |  |

## GOALS AND ACTUAL NEW CLUBS CUMULATIVE

| DROPPED CLUBS: 28              |       | 761 CLUBS OF 1,263 ADDED 1 OR<br>MORE NEW MEMBERS | GENDER DISTRIBUTION  MALE 21,916 (64.17%) |                 |       |
|--------------------------------|-------|---------------------------------------------------|-------------------------------------------|-----------------|-------|
| DROPPED MEMBERS                |       |                                                   | FEMALE                                    | 12,236 (35.83%) |       |
| DECEASED                       | 323   | CLICK HERE FOR CLIMIN ATIVE                       | TOTAL FAMILY UNIT MEMBERS                 |                 | 5,179 |
| CLUB CANCELLED 143 OTHER 3,905 |       | CLICK HERE FOR CUMULATIVE MEMBERSHIP DATA         | FAMILY MEMBERS PAYING HALF DUES           |                 | 2,640 |
| TOTAL                          | 4,371 |                                                   |                                           |                 |       |